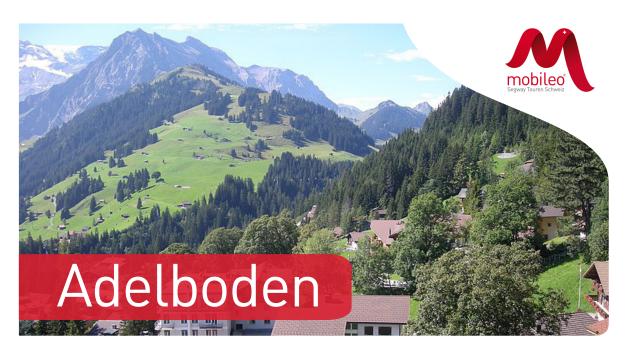

## CLASSIC TOUR «ENGSTLIGEN FALLS»

Our guides will show you their destination - Join us on an unforgettable and interesting tour through Adelboden and the surrounding area with the innovative Segway. We cover part of the route in the middle of the Bernese Mountains on natural roads in the countryside and part on paved roads. This exciting combination makes the tour an unforgettable experience for all nature lovers.

The Segway tour begins on the village street in the middle of Adelboden and leads us gently down a paved forest road towards the Adventure Park Adelboden. We cross the Allenbach and shortly afterwards the road winds back up towards the Hotel-Restaurant des Alpes. The Segway carries us effortlessly past charming wooden houses and fields as we admire the mountain scenery.